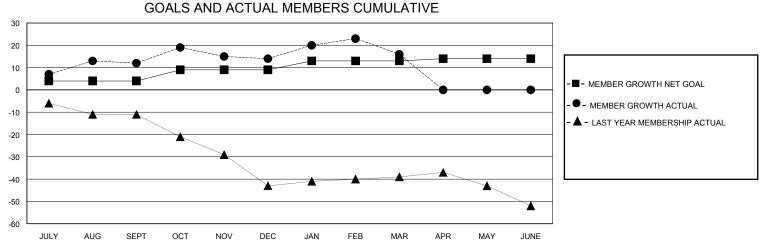

## District 27 A2

Results as of: 3/31/2024

18

0

25

0

JUNE

| GMT:                  |               | GMT CA    |               |                       |                           |                         |                                                    |  |  |
|-----------------------|---------------|-----------|---------------|-----------------------|---------------------------|-------------------------|----------------------------------------------------|--|--|
| Clubs                 |               |           |               | Members               |                           |                         |                                                    |  |  |
| RESULTS FOR 2023-2024 |               |           |               | RESULTS FOR 2023-2024 |                           |                         |                                                    |  |  |
| QUARTER               | NEW CLUB GOAL | NEW CLUBS | DROPPED CLUBS | QUARTER M             | MEMBER GROWTH NET<br>GOAL | MEMBER GROWTH<br>ACTUAL | DROPPED<br>MEMBERS ACTUAL<br>(including transfers) |  |  |
| JULY/AUG/SEPT         | 0             | 0         | 0             | JULY/AUG/SEP          | т 4                       | 32                      | 18                                                 |  |  |
| OCT/NOV/DEC           | 0             | 0         | 0             | OCT/NOV/DEC           | 5                         | 20                      | 17                                                 |  |  |

JAN/FEB/MAR

APR/MAY/JUNE

0

DEC

JAN

FEB

MAR

APR

JAN/FEB/MAR

APR/MAY/JUNE

JULY

AUG

SEPT

OCT

NOV